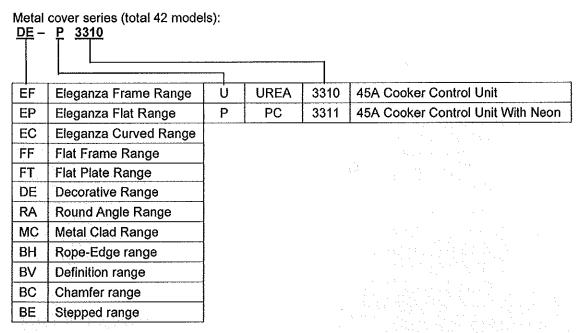

## Annex to Test Verification of Conformity

This is an Annex to Test Verification of Conformity with Verification 141200243SHA-V1. The issuing office is Intertek Testing Services Shanghai (Address: Building No.86, 1198 Qinzhou Road (North), Caohejing Development Zone, Shanghai 200233, China).

Model list (total 42 models):

| MC-P3310 |                                                                      |                                                                                                       |                                                                                                                                                                                                                                                                |                                                                                                                                                                                                                                                                                                                                                     |                                                                                                                                                                                                                                                                                                                                                                                                                                                             |
|----------|----------------------------------------------------------------------|-------------------------------------------------------------------------------------------------------|----------------------------------------------------------------------------------------------------------------------------------------------------------------------------------------------------------------------------------------------------------------|-----------------------------------------------------------------------------------------------------------------------------------------------------------------------------------------------------------------------------------------------------------------------------------------------------------------------------------------------------|-------------------------------------------------------------------------------------------------------------------------------------------------------------------------------------------------------------------------------------------------------------------------------------------------------------------------------------------------------------------------------------------------------------------------------------------------------------|
| EP-P3310 | EC-P3310                                                             | FF-P3310                                                                                              | FT-P3310                                                                                                                                                                                                                                                       | DE-P3310                                                                                                                                                                                                                                                                                                                                            | RA-P3310                                                                                                                                                                                                                                                                                                                                                                                                                                                    |
| BV-P3310 | BC-P3310                                                             | BE-P3310                                                                                              | FF-U3310                                                                                                                                                                                                                                                       | FT-U3310                                                                                                                                                                                                                                                                                                                                            | DE-U3310                                                                                                                                                                                                                                                                                                                                                                                                                                                    |
| BH-U3310 | BV-U3310                                                             | BC-U3310                                                                                              | BE-U3310                                                                                                                                                                                                                                                       |                                                                                                                                                                                                                                                                                                                                                     |                                                                                                                                                                                                                                                                                                                                                                                                                                                             |
| MC-P3311 |                                                                      |                                                                                                       |                                                                                                                                                                                                                                                                | *                                                                                                                                                                                                                                                                                                                                                   |                                                                                                                                                                                                                                                                                                                                                                                                                                                             |
| EP-P3311 | EC-P3311                                                             | FF-P3311                                                                                              | FT-P3311                                                                                                                                                                                                                                                       | DE-P3311                                                                                                                                                                                                                                                                                                                                            | RA-P3311                                                                                                                                                                                                                                                                                                                                                                                                                                                    |
| BV-P3311 | BC-P3311                                                             | BE-P3311                                                                                              | FF-U3311                                                                                                                                                                                                                                                       | FT-U3311                                                                                                                                                                                                                                                                                                                                            | DE-U3311                                                                                                                                                                                                                                                                                                                                                                                                                                                    |
| BH-U3311 | BV-U3311                                                             | BC-U3311                                                                                              | BE-U3311                                                                                                                                                                                                                                                       |                                                                                                                                                                                                                                                                                                                                                     |                                                                                                                                                                                                                                                                                                                                                                                                                                                             |
|          | EP-P3310<br>BV-P3310<br>BH-U3310<br>MC-P3311<br>EP-P3311<br>BV-P3311 | EP-P3310 EC-P3310<br>BV-P3310 BC-P3310<br>BH-U3310 BV-U3310<br>MC-P3311 EC-P3311<br>BV-P3311 BC-P3311 | EP-P3310         EC-P3310         FF-P3310           BV-P3310         BC-P3310         BE-P3310           BH-U3310         BV-U3310         BC-U3310           MC-P3311         BC-P3311         FF-P3311           BV-P3311         BC-P3311         BE-P3311 | EP-P3310         EC-P3310         FF-P3310         FT-P3310           BV-P3310         BC-P3310         BE-P3310         FF-U3310           BH-U3310         BV-U3310         BC-U3310         BE-U3310           MC-P3311         EC-P3311         FF-P3311         FT-P3311           BV-P3311         BC-P3311         BC-P3311         FF-U3311 | EP-P3310         EC-P3310         FF-P3310         FT-P3310         DE-P3310           BV-P3310         BC-P3310         BE-P3310         FF-U3310         FT-U3310           BH-U3310         BV-U3310         BE-U3310         BE-U3310           MC-P3311         BC-P3311         FT-P3311         DE-P3311           BV-P3311         BC-P3311         FT-U3311         FT-U3311           BV-P3311         BC-P3311         FF-U3311         FT-U3311 |

#### Note:

- 1. All sockets have mounting hole on the metal cover plate except EF, EP, EC series sockets.
- 2. Rocker with square corner or smooth corner is applied.
- 3. Rocker of UREA or metal with different finishing is applied.
- 4. Cover plate for MC series sockets not have color.
- 5. MC3310 is completely same as MC-P3310 except model name; MC3311 is completely same as MC-P3311 except model name.